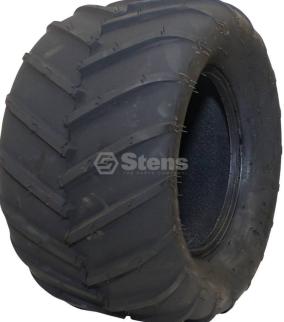

Pifedu

AT24x12.00-12 Chevron 4 Ply Tread: Chevron Tread Chevron Tire Size 24x12.00-12 Ply 4 Rim Size 12" Max PSI 20 Max Load Capacity 1710 Type TubelessAT101Proven rubber compounds and tread designs get the job doneTire and wheel solutions for homeowner and grounds care professional applicationsWith their bar tread design, this tire puts power to the ground for equipment that demands pure traction in snow and hard and loose soil. You may also like 160-673 Tire 160-673 Tire

Tread: Chevron Tread Chevron Tire Size 24x12.00-12 Ply 4 Rim Size 12" Max PSI 20 Max Load Capacity 1710 Type TubelessAT101Proven rubber compounds and tread designs get the job doneTire and wheel solutions for homeowner and grounds care professional applicationsWith their bar tread design, this tire puts power to the ground for equipment that demands pure traction in snow and hard and loose soil.